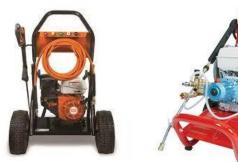

### **Pressure Washer Tune-Up**

Need your Pressure Washer Tuned Up? Having trouble with your Pressure Washer Running? Or maybe you don't want to wait until your Pressure Washer has problems. Call now to schedule a Tune-up. A tuned pressure washer lasts longer and runs more efficiently. Let us come and pick up your pressure washer and make sure it is working like is should! Just give us a call and we'll come pick it up! Pick-up and Delivery charges apply.

Pressure washer Tune-Up \$99.00 + pick up & delivery, parts and tax that are not listed below in this package!

- Drain and replace engine oil
- Replace spark plug
- Clean/replace air filter
- Replace fuel filter (where applicable)
- Check/tighten bolts
- Make needed carburetor adjustments and cleaning
- Test run