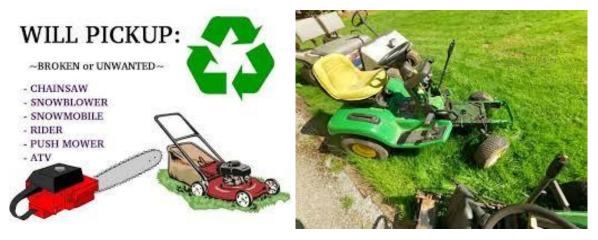

# Recycle old mowers, Rider, & other Power Equipment.

You've had a good, long run together. But even with the best lawnmowers and other outdoor power equipment, there comes a time when you have to move on. Whether your equipment has aged beyond its useful life or you're ready for an upgrade, make sure your old lawn mower goes to greener pastures – and doesn't end up in a landfill somewhere. Be smart about recycling your lawn mower.

Give Elite Small Engines a call and we will pick up your old mowers, and other power equipment or you can arrange a time to drop them off. Elite Small Engines will dismantle and properly recycle every part of your old equipment to help prevent it from going to a landfill.