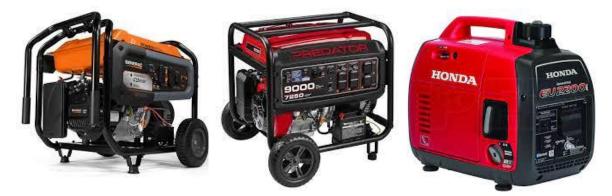

## **Portable Generator Tune-Up**

Need your Portable Generator Tuned Up? Having trouble with your Generator? Or maybe you don't want to wait until your generator has problems. Call now to schedule a Tune-up. A tuned generator lasts longer and runs more efficiently. Let us come and pick up your generator and make sure it is working like is should! Just give us a call and we'll come pick it up! Pick-up and Delivery charges apply.

Portable Generator Tune-Up \$99.00 + pick up & delivery, parts and tax that are not listed below in this package!

- Drain and replace engine oil
- Replace spark plug
- Clean/replace air filter
- Replace fuel filter (where applicable)
- Check/tighten bolts
- Make needed carburetor adjustments and cleaning
- Test run